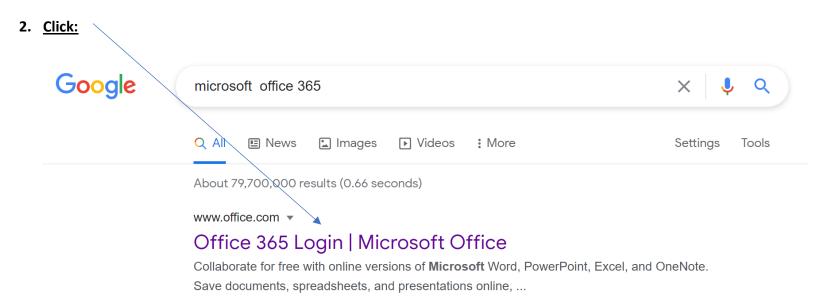

## Accessing Office 365 to download the app/join web-based:

1. <u>Google: Microsoft Office 365</u>

About Store

| Gmail | Images |  | Ν |
|-------|--------|--|---|
|-------|--------|--|---|

|                   | Go            | ogle              |   |
|-------------------|---------------|-------------------|---|
| Q Microsoft offic | ce 365        |                   | × |
|                   | Google Search | I'm Feeling Lucky |   |