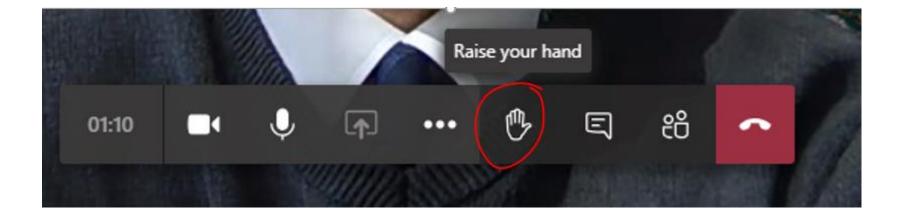

## If you go into your Team:

You will see an invitation to join:

If you would like to talk during your lessons you can raise your hand and you can then unmute your microphone. Don't worry, at the start of the lesson, you will be told how to do this and how to type in to the messages that all participants can see.