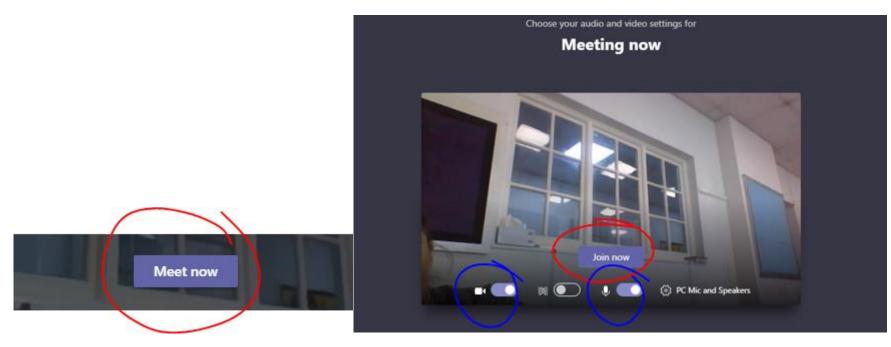

At [TIME AND DATE], you will be invited to a 'Join Meeting':

Please ensure that your camera and microphone are enabled (the blue circles!).

## If you go into your Team:

You will see an invitation to join:

If you would like to talk during your lessons you can raise your hand and you can then unmute your microphone. Don't worry, at the start of the lesson, you will be told how to do this and how to type in to the messages that all participants can see.