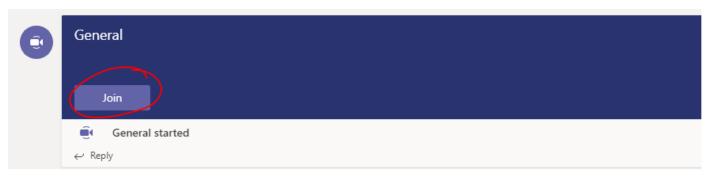

## If you go into your Team:

You will see an invitation to join:

If you would like to talk during your lessons you can raise your hand and you can then unmute your microphone. Don't worry, at the start of the lesson, you will be told how to do this and how to type in to the messages that all participants can see.