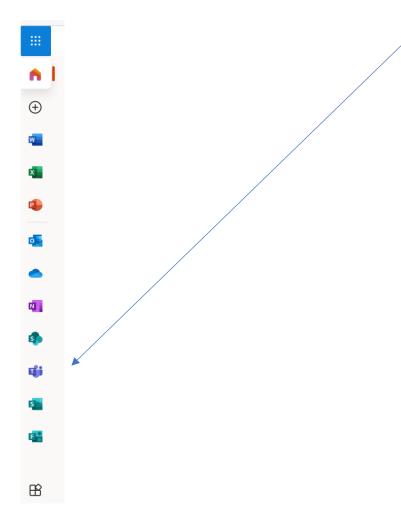

# Enter password

Forgot my password

٠

5. Click on this tab

Once you have signed in, you need to click on to the blue 'Teams' button. Once you have it open, you will see down the left-hand side, a toolbar:

| <b>Q</b><br>Activity | Teams      |
|----------------------|------------|
| E<br>Chat            | Your teams |
| <b>iii</b><br>Teams  |            |
| Assignments          |            |
| <b>=</b>             |            |
| Calendar<br>Calls    |            |
| Calls                |            |
| Files                |            |
|                      |            |