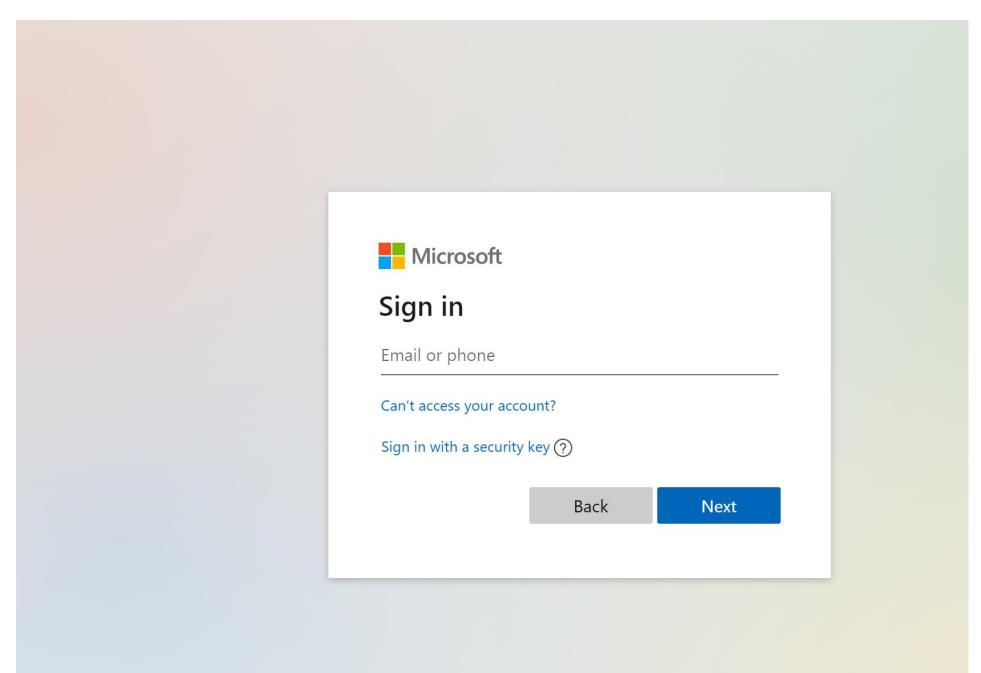

Once you have gone on to this website <u>https://www.office.com</u>, you will need to 'Sign In' using your username and password:

Please keep your username and password safe and confidential.

## Microsoft To Do

Microsoft To Do. To Do gives you focus, from work to play. Get ...

4. Enter password:

# Enter password

Forgot my password

٠

5. Click on this tab

Once you have signed in, you need to click on to the blue 'Teams' button. Once you have it open, you will see down the left-hand side, a toolbar: