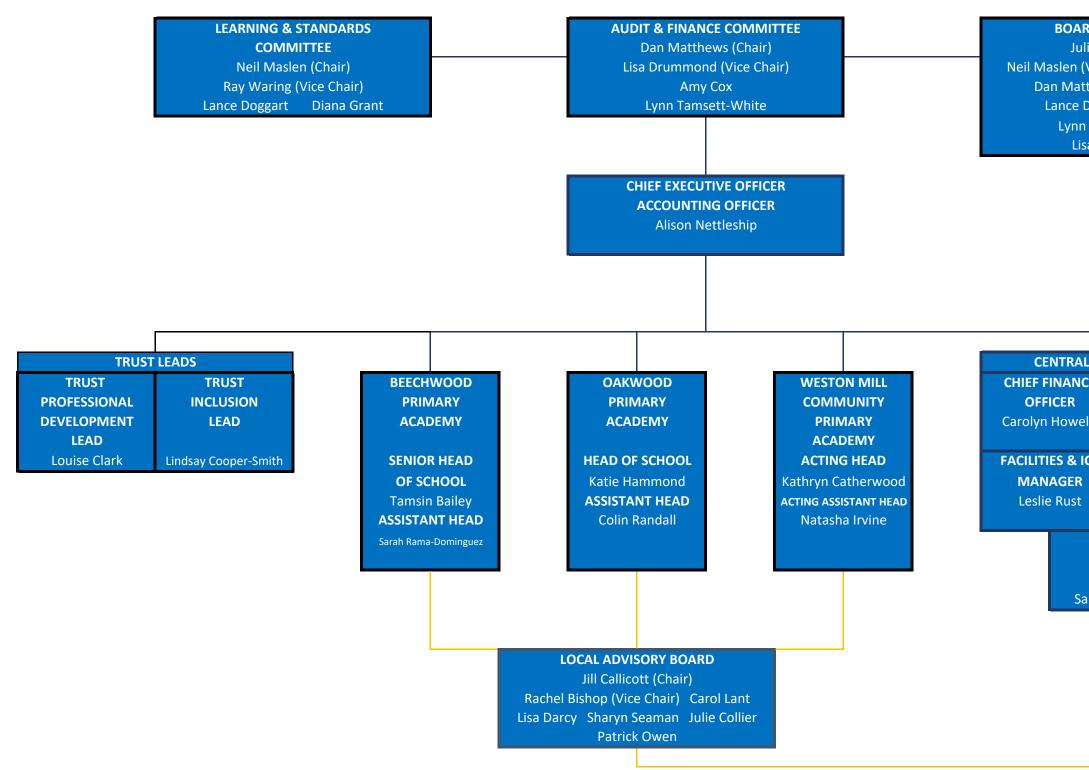

## **ORGANISATION STRUCTURE**

## MEMBERS

Al Briggs Roger Galloway Tina Tuohy

Zoe Batten Charles Macrae

## **BOARD OF TRUSTEES**

Julia Guy (Chair) Neil Maslen (Vice Chair) Ray Waring Dan Matthews Diana Grant Lance Doggart Amy Cox Lynn Tamsett-White Lisa Drummond

| AL OFFICE FUNCTION |                                                                                   |
|--------------------|-----------------------------------------------------------------------------------|
| TRUST H            | IR LEAD                                                                           |
| Kelly N            | vlason                                                                            |
| ΡΑ ΤΟ CEO          |                                                                                   |
| GOVER              | NANCE                                                                             |
| PROFES             | SIONAL                                                                            |
| Helen H            | Hawkes                                                                            |
| NESS               |                                                                                   |
| PORT               |                                                                                   |
| OFFICER            |                                                                                   |
| Sammy Elbrow       |                                                                                   |
|                    | TRUST H<br>Kelly M<br>PA TO<br>GOVER<br>PROFES<br>Helen H<br>NESS<br>PORT<br>ICER |